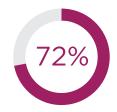

#### THE REALITY IS...

56% of banks surveyed globally say they plan to increase the number of ATMs in their network in the near term.1

72% say ATMs will increase in importance with the introduction of new transactions and functions.2