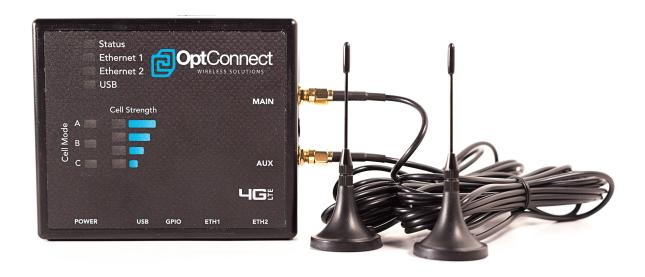

## **Hardware Specifications**

- Cellular: Versions for all major US carriers
- Ethernet: 10/100 Mbps
- Manageability: Remote firmware upgrade
- Options: WiFi b/g/n, Bluetooth 4.0, ZigBee, Z-Wave, Serial RS-232/422/485, dial to IP conversion
- LxWxH: 4 ½ x 3 ¾ x 1 1/8
- Electrical: 90-264 VAC, adapter included
- Operating Temp: -10° to 70° C