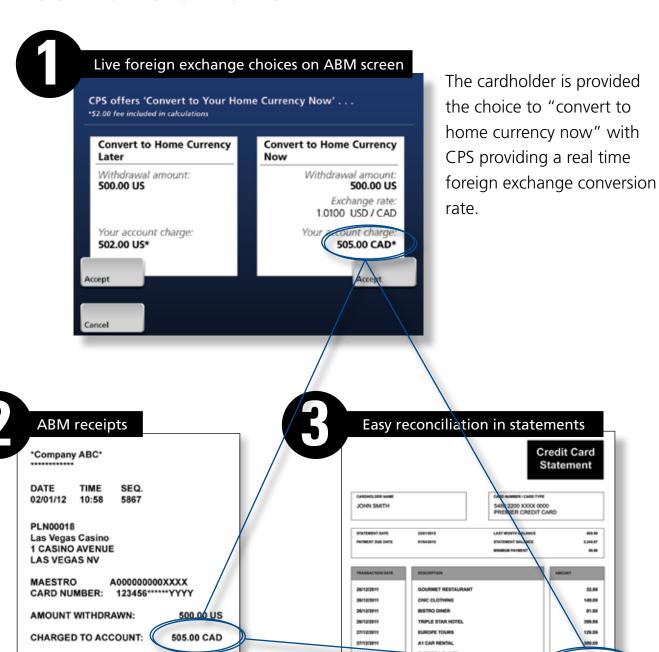

### How DCC with CPS works:

The ABM receipt displays the transaction details including the local currency, the foreign exchange conversion rate and the cardholder's home currency.

1.0100 USD / CAD

**EXCHANGE RATE** 

The home currency amount on the ABM receipt matches the amount on the cardholder's credit/debit billing statement.

505.00 USD / CAD