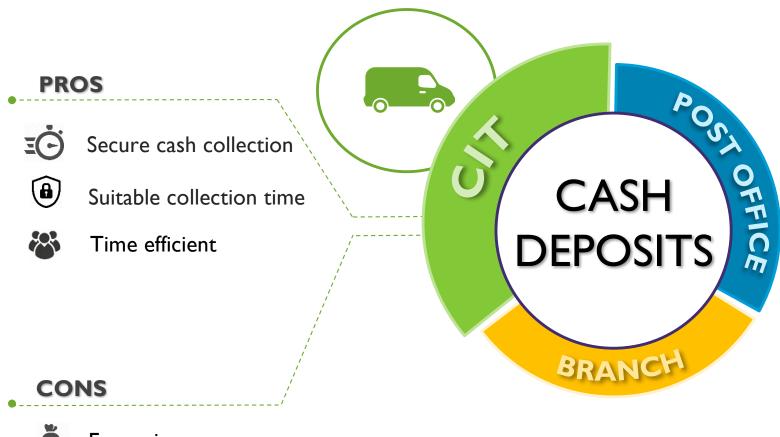

# PROS No additional costs for customers Convenient locations Large network CONS POSTOPPICATION CONS POSTOPPICATION POS

Limited opening hours

Sustainable economic model?

Limited additional banking services