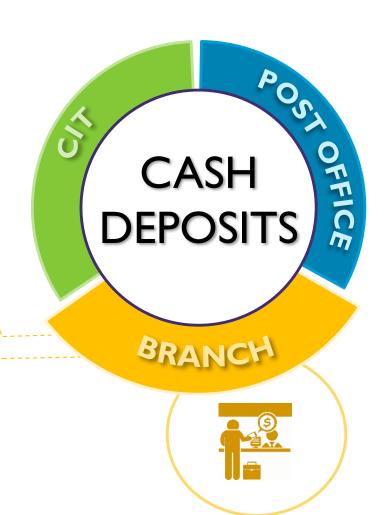

### **PROS**

All Banking Services

No additional costs

Convenient Locations

### CONS

- Limited Opening Hours
- Shrinking network
- Automated solutions designed for personal customers

Where is my nearest branch?