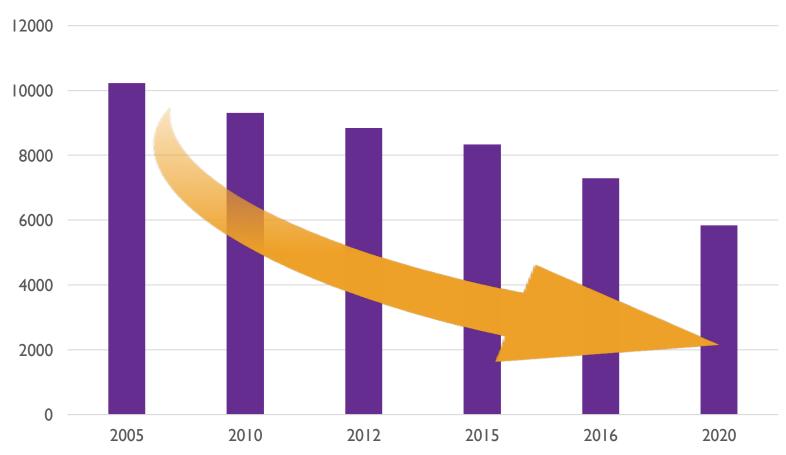

### / Predicting the number of branches in the future

Source': Annual Abstract of Banking Statistics

Source<sup>2</sup>: PwC Retail Banking 2020. Evolution or Revolution?