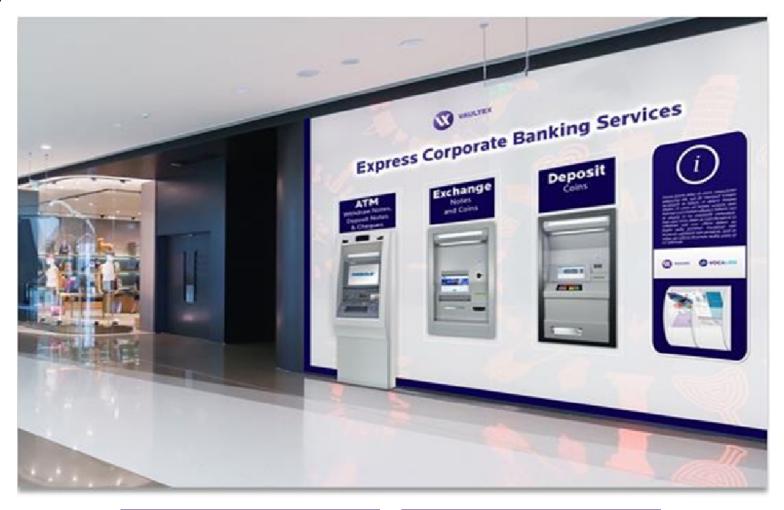

### A potential solution

Deposit notes/Cheques

Deposit high volume coin

Withdraw change

Instant credits to your account

### / How Vaultex can make this work