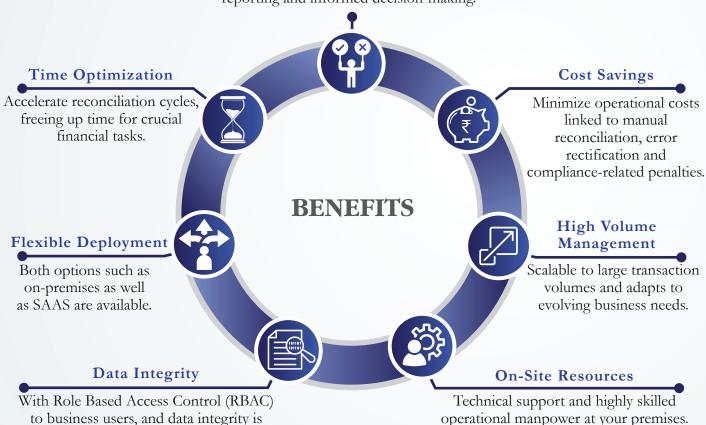

## **Comprehensive Reporting**

Generate insightful reports and dashboards with summary as well as detailed outstanding transactions and reconciliation results. Easily analyse and categorize them by date, Issuer/Acquire, Inward/Outward, success/failure or any other parameter – tailored to your preferences. With precise, up-to-date operational and performance reports at your fingertips, make well-informed decisions confidently.

#### Unmatched Efficiency

Reduce manual effort and errors, enjoy spot-on reconciliation results, leading to accurate financial reporting and informed decision-making.