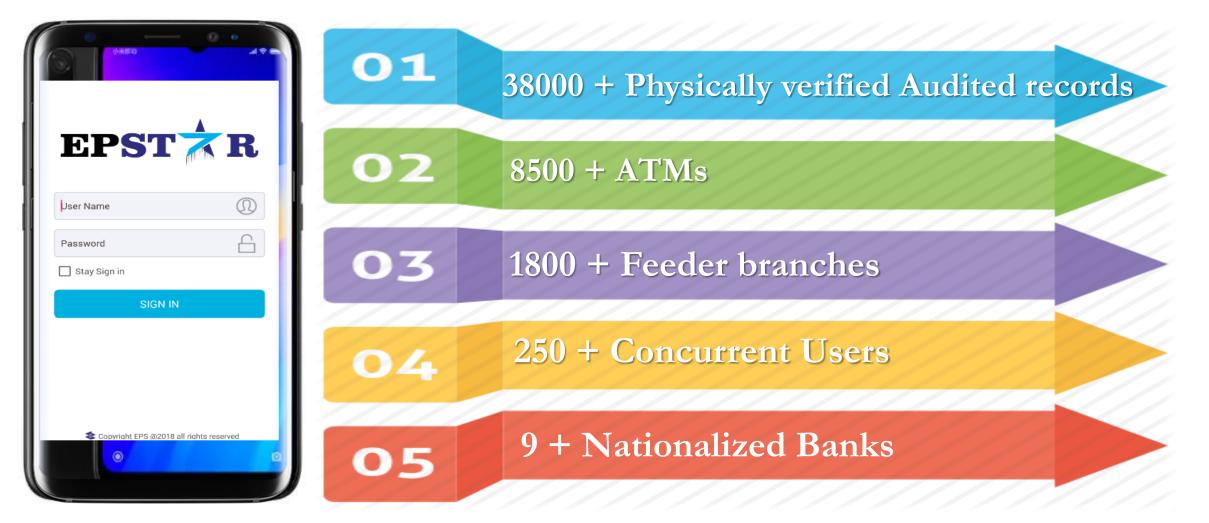

TAR 3.0 - Offerings**





**EPSolve** – Incident Management System Real-time Dashboards with the state-of-health of all the ATMs

**EPSupply – Cash Management System** Faster, Efficient, Secured, Structured Cash Indents Revision



**EPSurvey – Physical Verification Real-time verification of ATMs - Site, Cash and Asset Audits** 



## EPSTAR 3.0 – Successful case studies



# EPSTAR 3.0 – Benefits



#### **Customer - Connect and Collaborate**

Zero Cost; Uptime and Faults real-time Data availability; Data transparency; Custom-based

### **EPS** - Collect and Conserve

Zero Outage; Operational efficiency; Quick TAT; Work from any where – *on the move* 

Vendor - Classify and Communicate

Zero disruption; live Incidents monitoring and updates of ATMs





## **EPSTAR 3.0 – Footprints**







## Thank You

- <u>www.electronicpay.in</u>
- Tel: +91.22.4022.2900
- Email: info@electronicpay.in
- Registered Office:302 & 303, 3<sup>rd</sup> floor, A-Wing, Supreme Business IT Park, Hiranandani Gardens, Powai, Mumbai- 400076