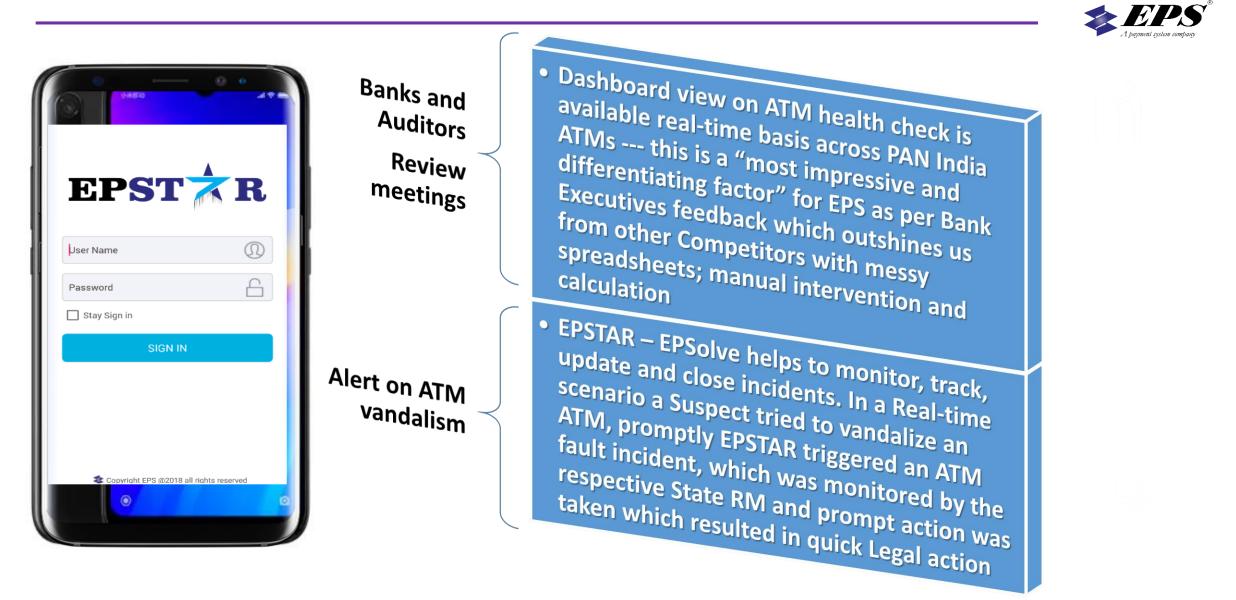

## **EPSTAR 3.0** Custom Mobile App for ATM solutions

Om

# **EPSTAR 3.0 - Offerings**





**EPSolve** – Incident Management System Real-time Dashboards with the state-of-health of all the ATMs

**EPSupply – Cash Management System** Faster, Efficient, Secured, Structured Cash Indents Revision



**EPSurvey – Physical Verification Real-time verification of ATMs - Site, Cash and Asset Audits** 



## EPSTAR 3.0 – Successful case studies



# EPSTAR 3.0 – Benefits



#### **Customer - Connect and Collaborate**

Zero Cost; Uptime and Faults real-time Data availability; Data transparency; Custom-based

### **EPS** - Collect and Conserve

Zero Outage; Operational efficiency; Quick TAT; Work from any where – *on the move* 

Vendor - Classify and Communicate

Zero disruption; live Incidents monitoring and updates of ATMs





## **EPSTAR 3.0 – Footprints**







## Thank You

- <u>www.electronicpay.in</u>
- Tel: +91.22.4022.2900
- Email: info@electronicpay.in
- Registered Office:302 & 303, 3<sup>rd</sup> floor, A-Wing, Supreme Business IT Park, Hiranandani Gardens, Powai, Mumbai- 400076