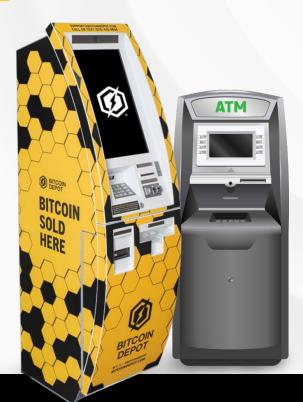

## Bitcoin Machine with Highest Market Share

#### **DIMENSIONS**

HEIGHT = 65"

WIDTH = 18"

DEPTH = 23"

WEIGHT (w/out CDU) = 315 lbs WEIGHT (w/CDU) = 385 lbs

> BILL CAPACITY 2.400 Bills

#### **TOUCH-SCREEN LCD DISPLAY**

High-Resolution 21.5" touch screen LCD panel 1920x1080 XVGA resolution

#### **CAMERA** (optional)

Digital HD Camera

#### **POWER REQUIREMENTS**

110/220 VAC+/- 10% 50/60 Hz, 145 Watts

**BACKUP BATTERY** 

BOLTED DOWN FOR SECURITY