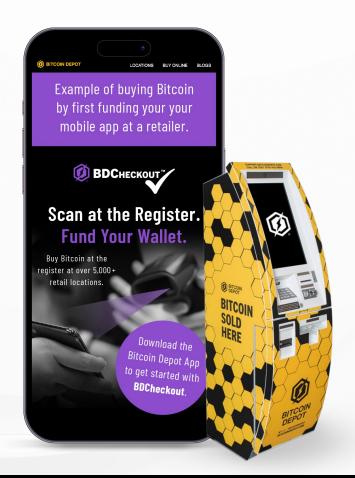

# How to Get Crypto

Purchase crypto online

**Exchanges** 

Financial apps

Traditional brokers

- Use cash to purchase crypto at a Bitcoin ATM
- Use an over-the-counter solution to trade large amounts of crypto

#### BUYING BITCOIN FROM A CRYPTO ATM

Convenient locations

Instant account approval

Transactions take minutes

Accepts cash

Live phone support