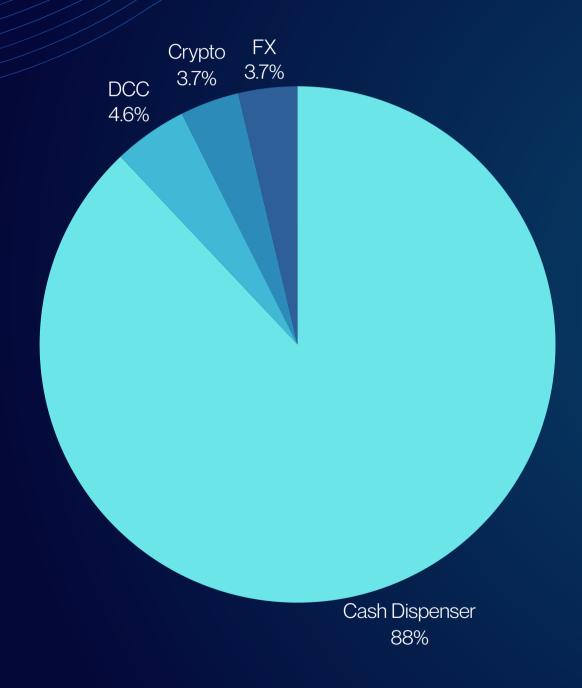

## EXISTING TECHNOLOGIES

DCC, FX & Adoption of Contactless Payments

- International Transactions
- Higher Margins
- Adoption to RFID