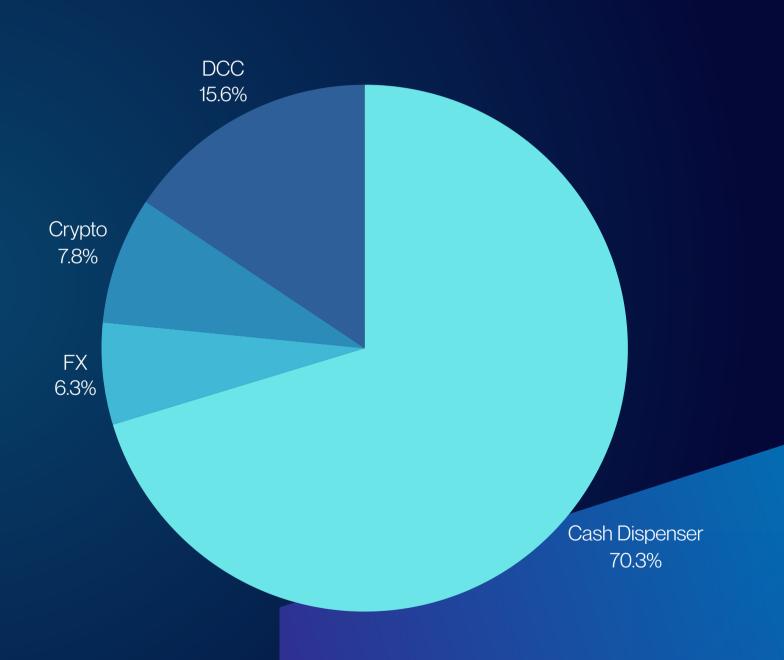

## EXISTING TECHNOLOGIES

DCC, FX & Adoption of Contactless Payments

- International Transactions
- Higher Margins
- Adoption to RFID