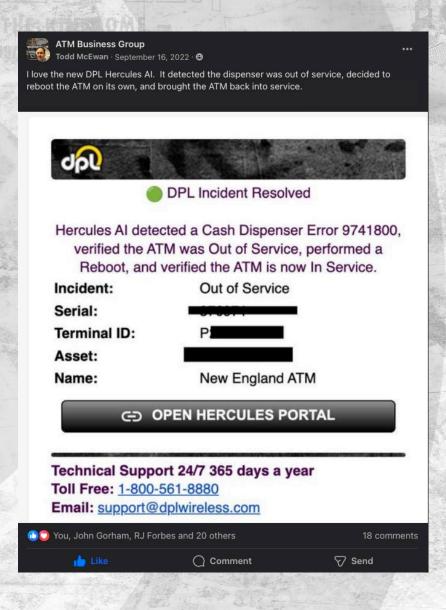

"I love the new DPL Hercules Al! It detected the dispenser was out of service, decided to reboot the ATM on its own and brought the ATM back into service."