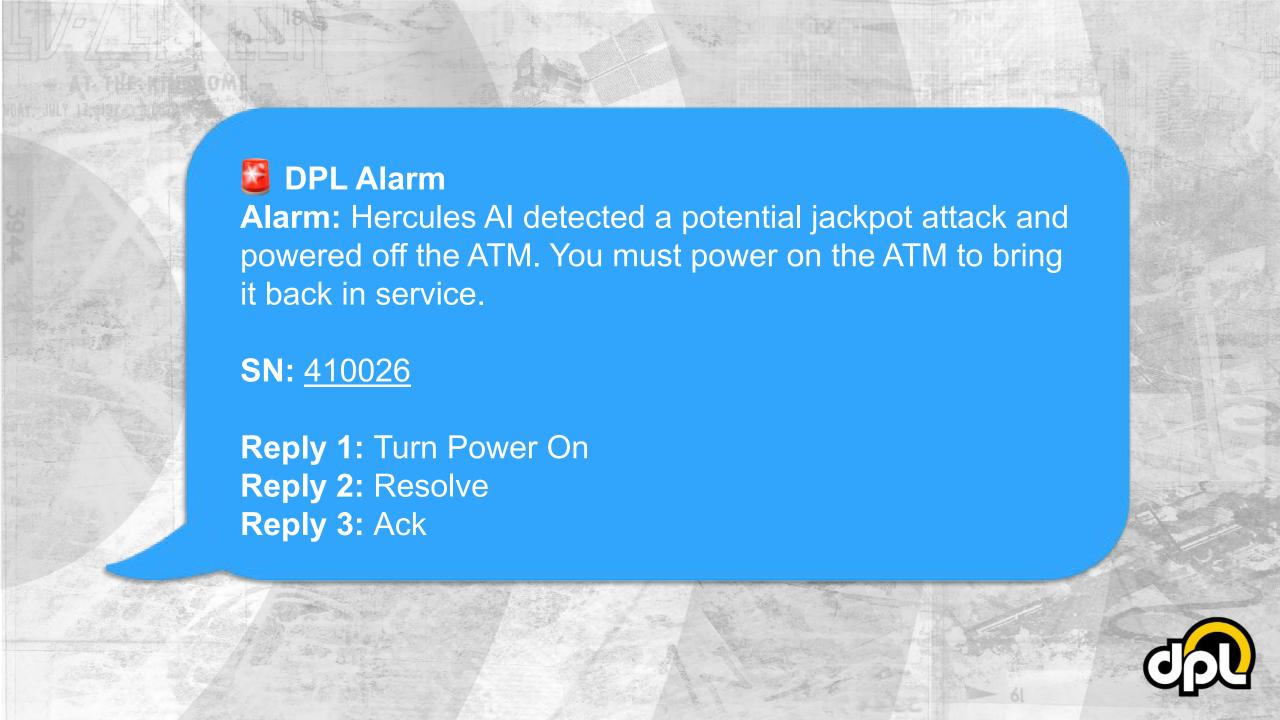

### **How Al Helps ATM Operators**

- Auto Healing for:
  - ATM Errors (dispenser, PIN pad)
  - ATM Out of Service Events
  - Operating System (OS) Failures
- Security Alarming and Smart Notifications

### Case Study #3 - CDU Jackpotting

- Deployers losing millions
- DPL engineered countermeasures using Hercules AI, Hercules Shield, and Restart
- Now able to stop attacks in real-time