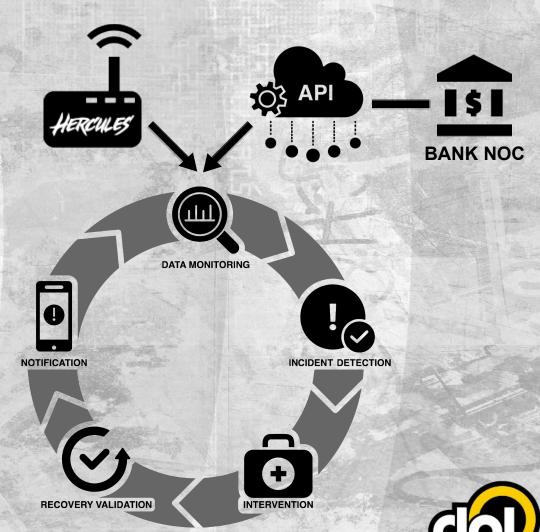

#### **Alerts and Automations Based On:**

- Data from API Integration with **ATM Management Platform**
- Application Monitors
- Operating System Monitors
- Security Monitors