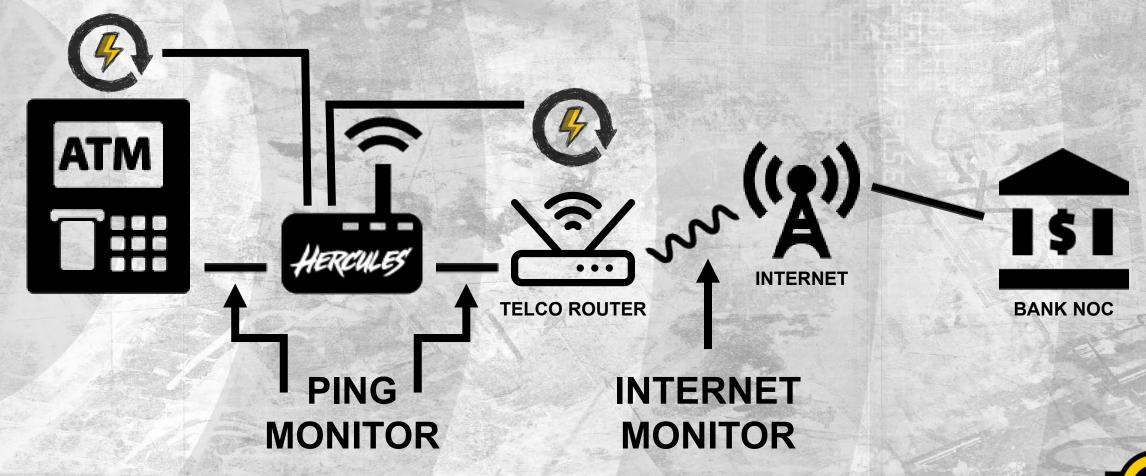

### **How Al Helps ATM Operators**

- Auto Healing for:
  - ATM Errors (dispenser, PIN pad)
  - ATM Out of Service Events
  - Operating System (OS) Failures
- Security Alarming and Smart Notifications

## **Advanced Monitoring for FI ATMs**

#### How Al Can Work for You

#### **Alerts and Automations Based On:**

- Data from API Integration with **ATM Management Platform**
- Application Monitors
- Operating System Monitors
- Security Monitors