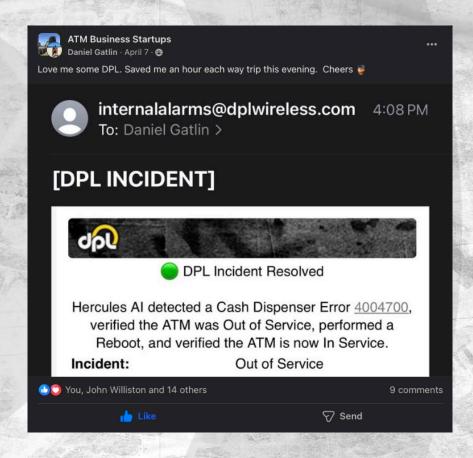

"Love me some DPL. Saved me an hour each way this evening. Cheers."

"I love DPL! I was 45 minutes away on a tech job and this rebooted and was back online before I even had a chance to check my phone."