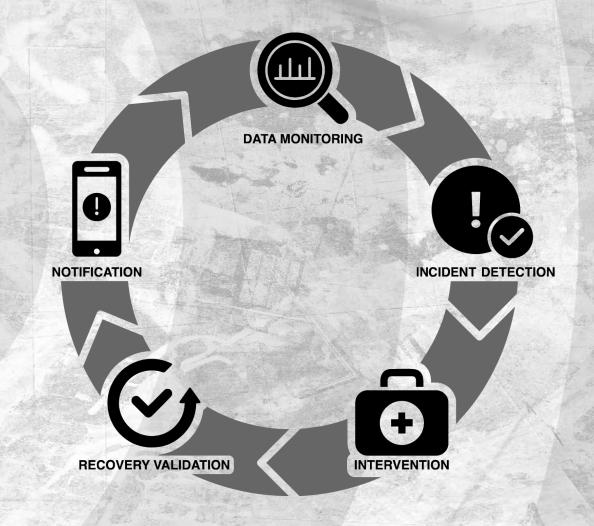

## **Advanced Monitoring for FI ATMs**

#### How Al Can Work for You

#### **Alerts and Automations Based On:**

- Data from API Integration with **ATM Management Platform**
- Application Monitors
- Operating System Monitors
- Security Monitors