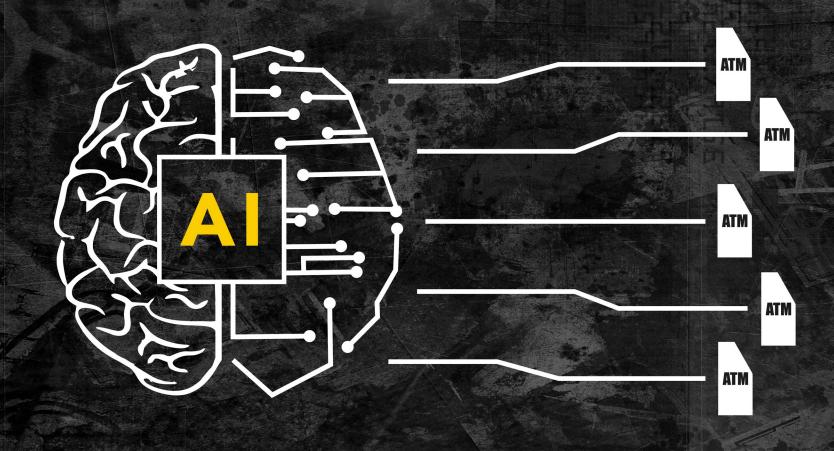

# 65,000+ **CELLULAR ROUTERS**

(ATMs, BTMs, POS, smart safes)

TRANSACTIONS

### **How Al Helps ATM Operators**

- Auto Healing for:
  - ATM Errors (dispenser, PIN pad)
  - ATM Out of Service Events
  - Operating System (OS) Failures
- Security Alarming and Smart Notifications