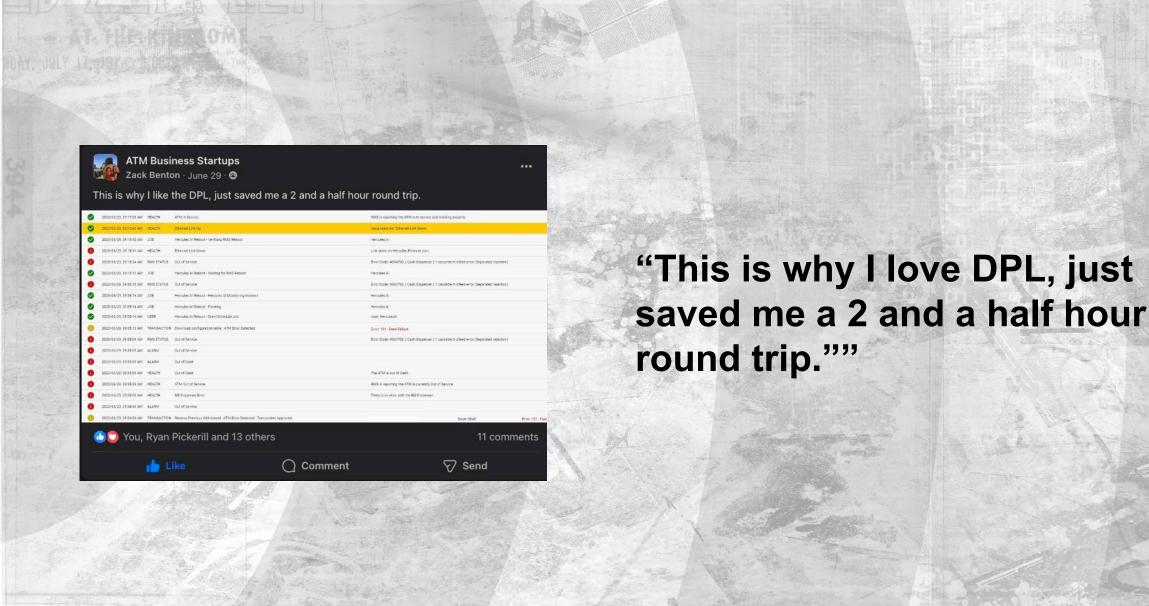

"Love me some DPL. Saved me an hour each way this evening. Cheers."

"I love DPL! I was 45 minutes away on a tech job and this rebooted and was back online before I even had a chance to check my phone."