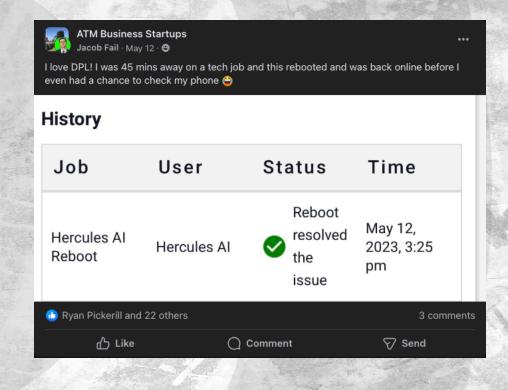

"Love me some DPL. Saved me an hour each way this evening. Cheers."

"I love DPL! I was 45 minutes away on a tech job and this rebooted and was back online before I even had a chance to check my phone."